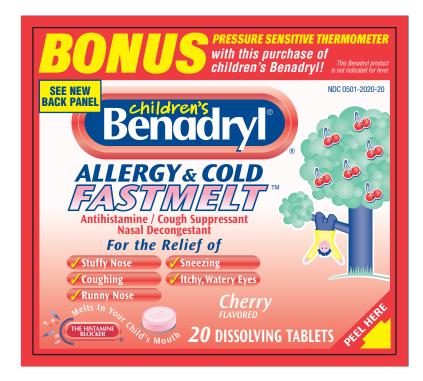

|                                                                                       |                               | Approvals                 |           | Signature      | Date         |         |  |
|---------------------------------------------------------------------------------------|-------------------------------|---------------------------|-----------|----------------|--------------|---------|--|
|                                                                                       | 1                             | Product Management / Team |           |                |              |         |  |
| Job Description: Benadryl<br>Allergy FASTMELT LABEL                                   |                               | Consumer Promotions       |           |                |              |         |  |
|                                                                                       |                               | Regulatory                |           |                |              |         |  |
| Specification Number: 175PT046<br>Superseded:                                         | 4                             |                           | / Dental  |                |              |         |  |
| Drawing Number:<br>Superseded:                                                        | 5 Legal<br>6 Consumer Affairs |                           |           |                |              |         |  |
| Software:<br>ADOBE 8.0.1                                                              | 7                             | Sales F                   | lanning   |                |              |         |  |
| PRODUCTION NOTES:    Artwork @ 100%  Color Print-out@ 100%    Printer to set trapping |                               |                           |           | WARNER-LAMBERT |              |         |  |
|                                                                                       |                               | c No.                     | Date      | Artist         | Nature of Re | evision |  |
| File set up in Layers X Y                                                             | 175                           | PT046                     | 10/16/018 | HOB            |              |         |  |
|                                                                                       |                               |                           |           |                |              |         |  |
|                                                                                       |                               |                           |           |                |              |         |  |
| 6 Colors + Varnish (Follow Pantone Numbers for actual color)                          |                               |                           |           |                |              |         |  |
| PMS<br>108  PMS<br>1905  PMS<br>185  PMS<br>193  PMS<br>280  PMS<br>3395              |                               |                           |           |                |              |         |  |