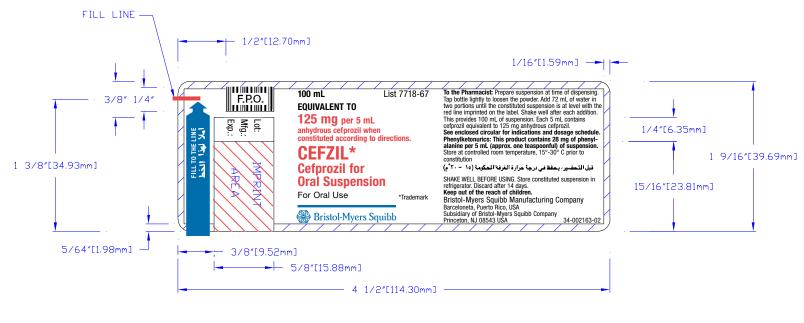

NOTE: COPY FREE AREA

35-003438-01 LOCAL CODE 5625A

SYMBOLOGY: I 2/5: 216302

| *Artwork may not be altered in any way without<br>EXCLUSIVE PERMISSION from BMS Package Design Dept.       |         |                        |  |
|------------------------------------------------------------------------------------------------------------|---------|------------------------|--|
| NOTE: Proof color may not reflect true Pantone Color<br>Barcodes are for position only—Vendor must replace |         |                        |  |
| Revision Alpha:                                                                                            | С       | DIE LINES DO NOT PRINT |  |
| Date:                                                                                                      | 10/22/0 | )1                     |  |
| Printed Code No.:                                                                                          | 34-002  | 163-02                 |  |
| List No.:                                                                                                  | 771867  |                        |  |